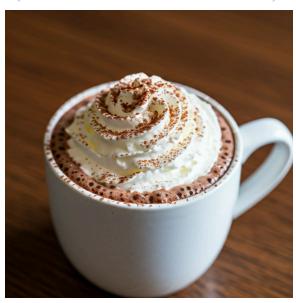

# Club Fortified Bitterroot Bold Brew

## (Dark Chocolate Mocha)

### **Ingredients**

- 1 cup Bitterroot Coffee Blend, brewed strong
- 1 tbsp dark chocolate syrup
- 1/2 cup steamed milk
- 1 tbsp whipped cream
- Sprinkle of cocoa powder

## **Preparation**

- 1. Brew the Bitterroot Coffee Blend strong.
- Add 1 tablespoon of dark chocolate syrup to your coffee and stir until dissolved.
- 3. Steam the milk and pour it into the coffee.
- 4. Top with whipped cream and a dusting of cocoa powder.
- 5. Sip and enjoy the deep flavors that complement the coffee's profile..